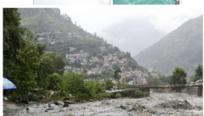

### Situation in Uttarakhand and Himachal Pradesh

- Heavy rain was recorded at Nelchami in Tehri district of Uttarakhand after cloudburst in the area. As per reports, fields & bridges connecting various villages are damaged due to heavy rains & floods.
- Nelchami river is in spate after cloudburst at Nelchami in Ghansali area of Tehri district.
- · Part of hill collapses in massive landslide in Bageshwar
- Cloudburst triggered several landslides and flood-like situations across the **Uttarakhand**
- · The State Disaster Response Force (SDRF) rescued 29 tourists who were stranded at Aranyam Resort and Shiv Villa in Mohanchhatti area of Pauri Garhwal district amid heavy rains in Uttarakhand for the past 24 hours.
- One more body was recovered from Gwad village in Tehri district on Tuesday.
- The Moolgarh-Tharti road has been closed near Tharti due to the cloudburst. The Rishikesh Gangotri Highway has again been closed for traffic due to debris and boulders near Narendranagar.
- Four more deaths in Himachal, toll rises to 254. The maximum 43 deaths have occurred in Mandi, followed by 40 in Shimla
- Chamba land of local inhabitants of village Ladera tehsil Sihunta totally flooded away due to heavy rain, crops destroyed
- · MANALI entrance point road again damaged due to heavy rain induced flooding of the nallah.
- Due to the damaged road near Pranghala Nallah, NO vehicle/ foot travel is allowed between Bharmour & Hadsar from 7:00 pm to 5:30 am.
- Pathankot Chakki Bridge that connects Himachal Pradesh with Punjab has been declared safe by the National Highways Authority of India and has been restored to traffic.
- Manali Leh National Highway (NH-003) is open for all types of vehicles. Darcha Shinkula is open for 4\*4 vehicles. The Koksar Losar Kaza Highway (NH-505) is open for traffic activities. Pangi Killar Highway (SH-26) is open for all types of vehicles
- Chakoli -Lader Road in District Chamba blocked as the Slab Culvert washed out Dt.24-8-22 at 0800 hrs.