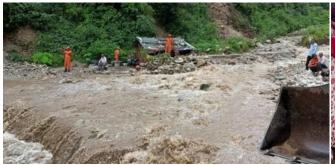

### Situation in Uttarakhand and Himachal Pradesh

- Heavy rain was recorded at Nelchami in Tehri district of Uttarakhand after cloudburst in the area. As per reports, fields & bridges connecting various villages are damaged due to heavy rains & floods.
- Nelchami river is in spate after cloudburst at Nelchami in Ghansali area of Tehri district.
- · Part of hill collapses in massive landslide in Bageshwar
- Cloudburst triggered several landslides and flood-like situations across the **Uttarakhand**
- · The State Disaster Response Force (SDRF) rescued 29 tourists who were stranded at Aranyam Resort and Shiv Villa in Mohanchhatti area of Pauri Garhwal district amid heavy rains in Uttarakhand for the past 24 hours.
- One more body was recovered from Gwad village in Tehri district on Tuesday.
- The Moolgarh-Tharti road has been closed near Tharti due to the cloudburst. The Rishikesh Gangotri Highway has again been closed for traffic due to debris and boulders near Narendranagar.
- Four more deaths in Himachal, toll rises to 254. The maximum 43 deaths have occurred in Mandi, followed by 40 in Shimla
- Chamba land of local inhabitants of village Ladera tehsil Sihunta totally flooded away due to heavy rain, crops destroyed
- · MANALI entrance point road again damaged due to heavy rain induced flooding of the nallah.
- Due to the damaged road near Pranghala Nallah, NO vehicle/ foot travel is allowed between Bharmour & Hadsar from 7:00 pm to 5:30 am.
- Pathankot Chakki Bridge that connects Himachal Pradesh with Punjab has been declared safe by the National Highways Authority of India and has been restored to traffic.
- Manali Leh National Highway (NH-003) is open for all types of vehicles. Darcha Shinkula is open for 4\*4 vehicles. The Koksar Losar Kaza Highway (NH-505) is open for traffic activities. Pangi Killar Highway (SH-26) is open for all types of vehicles
- Chakoli -Lader Road in District Chamba blocked as the Slab Culvert washed out Dt.24-8-22 at 0800 hrs.