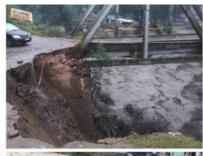

### Situation in Uttarakhand and Himachal Pradesh

- Heavy rain was recorded at Nelchami in Tehri district of Uttarakhand after cloudburst in the area. As per reports, fields & bridges connecting various villages are damaged due to heavy rains & floods.
- Nelchami river is in spate after cloudburst at Nelchami in Ghansali area of Tehri district.
- · Part of hill collapses in massive landslide in Bageshwar
- Cloudburst triggered several landslides and flood-like situations across the **Uttarakhand**
- · The State Disaster Response Force (SDRF) rescued 29 tourists who were stranded at Aranyam Resort and Shiv Villa in Mohanchhatti area of Pauri Garhwal district amid heavy rains in Uttarakhand for the past 24 hours.
- One more body was recovered from Gwad village in Tehri district on Tuesday.
- The Moolgarh-Tharti road has been closed near Tharti due to the cloudburst. The Rishikesh Gangotri Highway has again been closed for traffic due to debris and boulders near Narendranagar.
- Four more deaths in Himachal, toll rises to 254. The maximum 43 deaths have occurred in Mandi, followed by 40 in Shimla
- Chamba land of local inhabitants of village Ladera tehsil Sihunta totally flooded away due to heavy rain, crops destroyed
- · MANALI entrance point road again damaged due to heavy rain induced flooding of the nallah.
- Due to the damaged road near Pranghala Nallah, NO vehicle/ foot travel is allowed between Bharmour & Hadsar from 7:00 pm to 5:30 am.
- Pathankot Chakki Bridge that connects Himachal Pradesh with Punjab has been declared safe by the National Highways Authority of India and has been restored to traffic.
- Manali Leh National Highway (NH-003) is open for all types of vehicles. Darcha Shinkula is open for 4\*4 vehicles. The Koksar Losar Kaza Highway (NH-505) is open for traffic activities. Pangi Killar Highway (SH-26) is open for all types of vehicles
- Chakoli -Lader Road in District Chamba blocked as the Slab Culvert washed out Dt.24-8-22 at 0800 hrs.