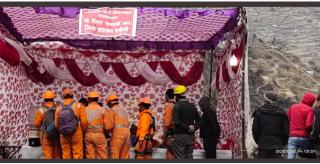

#### Response:

- Himachal Pradesh Chief Minister Jai Ram Thakur visited the flood and landslide affected areas of Thungg in Mandi district and took stock of the loss due to the natural calamity
- The Himachal Pradesh administration has already provided an assistance of Rs 3.92 lakh to the affected people as an immediate relief.
- Teams of NDRF, SDRF and local administration have been engaged in the rescue operations for the past four days using JCBs, road breakers and poclain machines. On Monday, the SDRF even deployed sniffer dogs to locate the missing persons in Uttarakhand.
- Officials from the NDRF, SDRF and state revenue department conducted a rescue operation in Jhakholi block of Uttarakhand's Rudraprayag district on Wednesday.