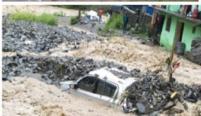

### Situation in Uttarakhand and Himachal Pradesh

- Heavy rain was recorded at Nelchami in Tehri district of Uttarakhand after cloudburst in the area. As per reports, fields & bridges connecting various villages are damaged due to heavy rains & floods.
- Nelchami river is in spate after cloudburst at Nelchami in Ghansali area of Tehri district.
- · Part of hill collapses in massive landslide in Bageshwar
- Cloudburst triggered several landslides and flood-like situations across the **Uttarakhand**
- · The State Disaster Response Force (SDRF) rescued 29 tourists who were stranded at Aranyam Resort and Shiv Villa in Mohanchhatti area of Pauri Garhwal district amid heavy rains in Uttarakhand for the past 24 hours.
- One more body was recovered from Gwad village in Tehri district on Tuesday.
- The Moolgarh-Tharti road has been closed near Tharti due to the cloudburst. The Rishikesh Gangotri Highway has again been closed for traffic due to debris and boulders near Narendranagar.
- Four more deaths in Himachal, toll rises to 254. The maximum 43 deaths have occurred in Mandi, followed by 40 in Shimla
- Chamba land of local inhabitants of village Ladera tehsil Sihunta totally flooded away due to heavy rain, crops destroyed
- · MANALI entrance point road again damaged due to heavy rain induced flooding of the nallah.
- Due to the damaged road near Pranghala Nallah, NO vehicle/ foot travel is allowed between Bharmour & Hadsar from 7:00 pm to 5:30 am.
- Pathankot Chakki Bridge that connects Himachal Pradesh with Punjab has been declared safe by the National Highways Authority of India and has been restored to traffic.
- Manali Leh National Highway (NH-003) is open for all types of vehicles. Darcha Shinkula is open for 4\*4 vehicles. The Koksar Losar Kaza Highway (NH-505) is open for traffic activities. Pangi Killar Highway (SH-26) is open for all types of vehicles
- Chakoli -Lader Road in District Chamba blocked as the Slab Culvert washed out Dt.24-8-22 at 0800 hrs.